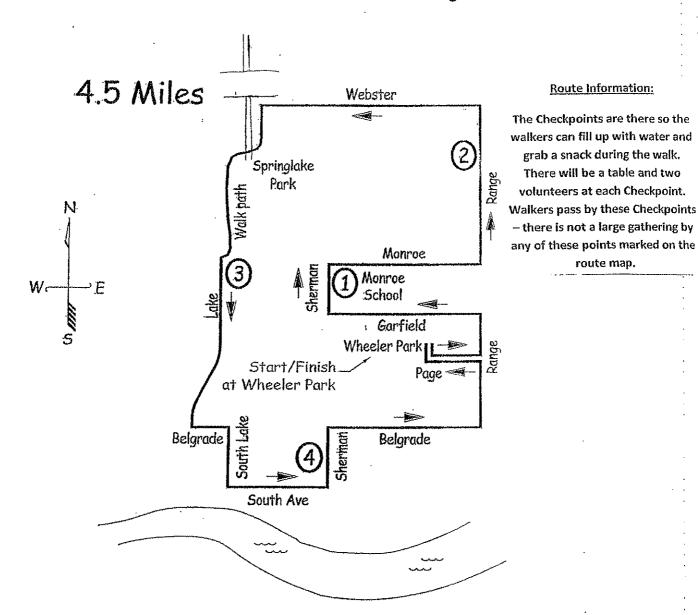

#### Consent Agenda

Council Member Norland moved, seconded by Council Member Spears, to approve the Consent Agenda which includes:

- A. Bills and Appropriations.
- B. Res. No. 09-14 Approving Donations/Contributions/Grants.
- C. Authorize Purchase of 2014 Ford Police Interceptor SUV.
- D. Parade Permit for Lasting Imprint "Our Community Has Heart" 5K Walk/Run, Spring Lake Park, Saturday, May 17, 2014 from 9-10 a.m.
- E. Audio and Large Group Permit for Lasting Imprint "Our Community Has Heart" 5K Walk/Run, Spring Lake Park, Saturday, May 17, 2014 from 5:30 a.m. to 3 p.m.
- F. Audio and Large Group Permit for Carlson Craft Company Picnic, Spring Lake Park, Sunday, September 21, 2014, from 8 a.m. to 5 p.m.
- G. Accept all bids for 2014 Material and Equipment Rental Rates from bid opening of January 6, 2014.